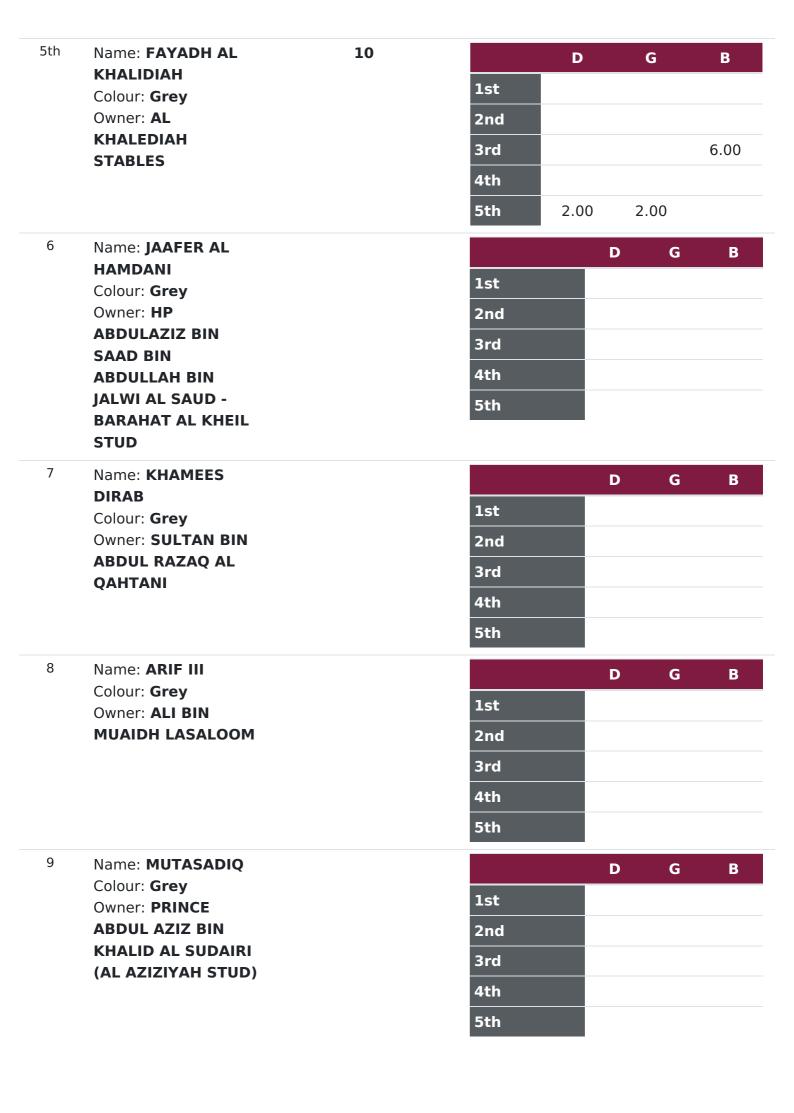

## KAAHC A Show (A Show)

KAAHC-Dirab Campus, Riyadh, Saudi Arabia

18 Dec 2015, Desert Bred -

**Stallions** 

| Positio | on Horse                                                                             | Score | Detail |       |       |       |
|---------|--------------------------------------------------------------------------------------|-------|--------|-------|-------|-------|
| 1st     | Name: KHERAISAN                                                                      | 28    |        | D     | G     | В     |
|         | ATHBAH<br>Colour: Grey                                                               |       | 1st    | 10.00 |       | 10.00 |
|         | Owner: <b>H.R.H.P.</b>                                                               |       | 2nd    |       | 8.00  |       |
|         | AHMED BIN<br>ABDULAZIZ AL                                                            |       | 3rd    |       |       |       |
|         | SAUD                                                                                 |       | 4th    |       |       |       |
|         |                                                                                      |       | 5th    |       |       |       |
| 2nd     | Name: SAQER DIRAB Colour: Grey Owner: FAHED BIN SAED AL SHIBANI                      | 22    |        | D     | G     | В     |
|         |                                                                                      |       | 1st    |       | 10.00 |       |
|         |                                                                                      |       | 2nd    |       |       | 8.00  |
|         |                                                                                      |       | 3rd    |       |       |       |
|         |                                                                                      |       | 4th    | 4.00  |       |       |
|         |                                                                                      |       | 5th    |       |       |       |
| 3rd     | Name: LAITH DIRAB Colour: Grey Owner: MAJID BIN HASSAN AL GHASHYAN - MARBAT AL AREED | 16    |        | D     | G     | В     |
|         |                                                                                      |       | 1st    |       |       |       |
|         |                                                                                      |       | 2nd    | 8.00  |       |       |
|         |                                                                                      |       | 3rd    |       | 6.00  |       |
|         |                                                                                      |       | 4th    |       |       |       |
|         |                                                                                      |       | 5th    |       |       | 2.00  |
| 4th     | Name: NASHMI                                                                         | 14    |        | D     | G     | В     |
|         | <b>DIRAB</b> Colour: <b>Grey</b>                                                     |       | 1st    |       |       |       |
|         | Owner: METRUK BIN ASHAQ AL QAHTANI                                                   |       | 2nd    |       |       |       |
|         |                                                                                      |       | 3rd    | 6.00  |       |       |
|         |                                                                                      |       | 4th    |       | 4.00  | 4.00  |
|         |                                                                                      |       | 5th    |       |       |       |

| 10 | Name: <b>NAJM AL</b>                                       |     | D | G | В |
|----|------------------------------------------------------------|-----|---|---|---|
|    | KHALIDIAH Colour: Bay Owner: MUDHAFFAR ARABIANS FARM       | 1st |   |   |   |
|    |                                                            | 2nd |   |   |   |
|    |                                                            | 3rd |   |   |   |
|    |                                                            | 4th |   |   |   |
|    |                                                            | 5th |   |   |   |
| 11 | Name: MAJD AL KHALIDIAH Colour: Grey Owner: AL MAHDIA STUD |     | D | G | В |
|    |                                                            | 1st |   |   |   |
|    |                                                            | 2nd |   |   |   |
|    |                                                            | 3rd |   |   |   |
|    |                                                            | 4th |   |   |   |
|    |                                                            | 5th |   |   |   |